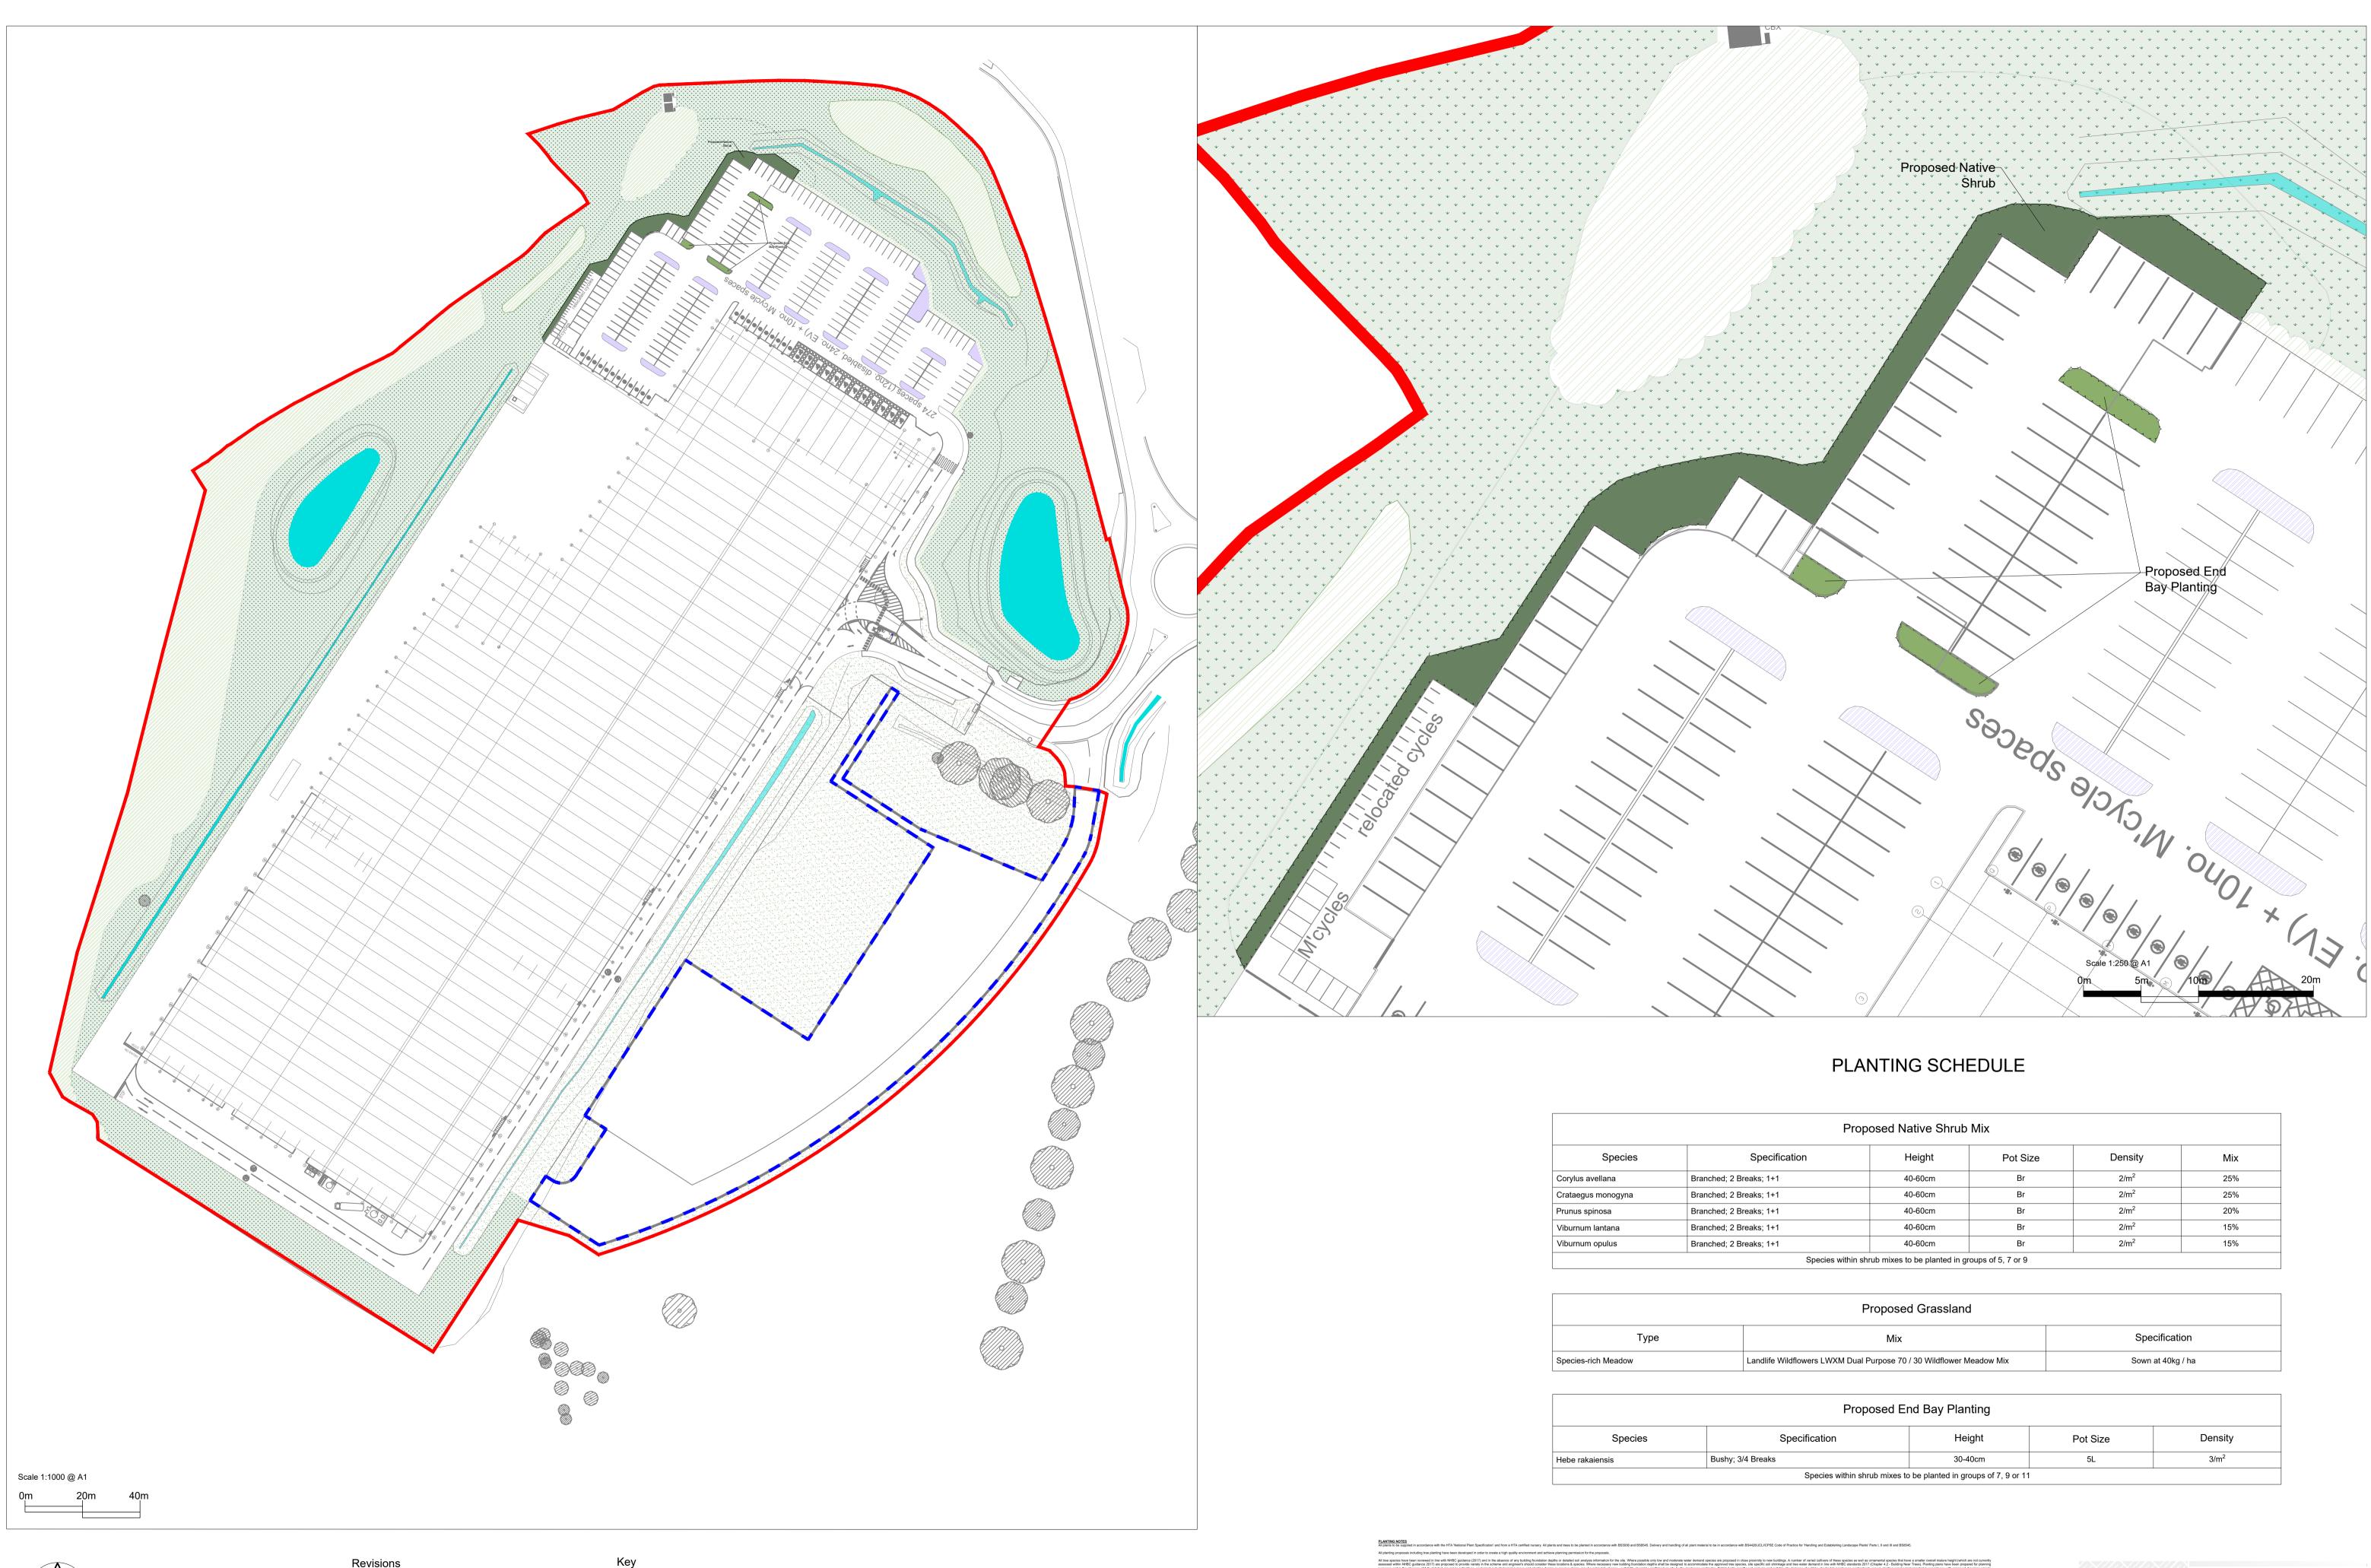

## Key

Site Boundary ---- Extent of Temporary Contractor's Compound Existing Vegetation - Native Structure Planting: 7,645m<sup>2</sup>

- Existing Vegetation Ornamental Shrub: 334m<sup>2</sup>
- Existing Grassland: 12,268m<sup>2</sup>

Existing Wetland: 1,660m<sup>2</sup>

Proposed Species-rich Grassland: 21,286m<sup>2</sup>

Proposed Native Shrub: 350m<sup>2</sup> Proposed Ornamental Shrub: 47m<sup>2</sup>

Staking All trees within soft land unless otherwise specife Spiral Guards 60cm Treebio spiral g rub planting. Guards to be located at base of trunk and secured with hamboo stake, or as per manufacturer specification Protection of Existing Vegetation to be Retained Existing trees to be retained shall be protected in accordance with BSS837, from commencement to completion of all works on site. The tree protection will be in accordance with the submitted Tree Protection Plan / Arboricultural Method Statement.